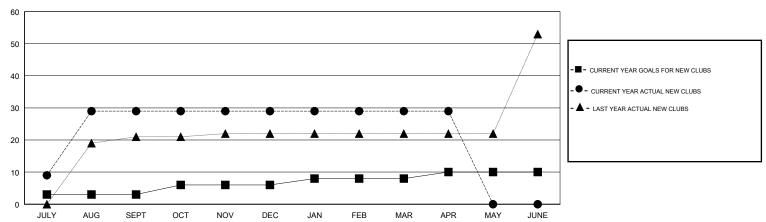

## GOALS AND ACTUAL NEW CLUBS CUMULATIVE

| - <b>■</b> - мег | MBER GROWTH N  | ET GOAL      |   |
|------------------|----------------|--------------|---|
| -●- ME           | MBER GROWTH A  | CTUAL        |   |
| - 🛦 - LA         | ST YEAR MEMBER | RSHIP ACTUAL |   |
|                  |                |              |   |
|                  |                |              |   |
|                  |                |              | _ |